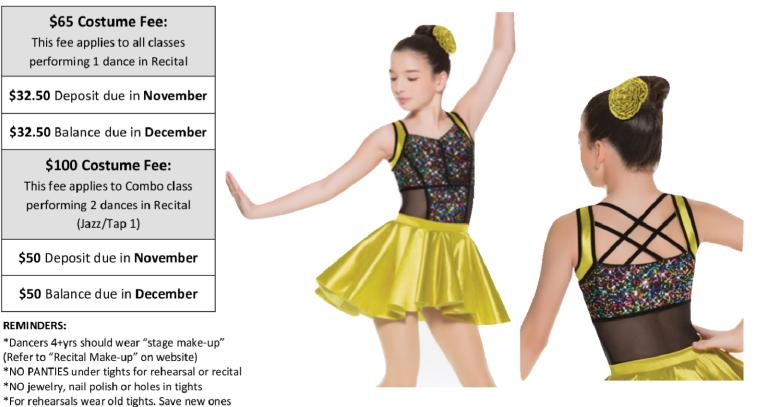

|                                                              | NFO – GIRLS LEVEL 1 - 2 CLASSES Show E<br>n the "Recitals" section of the website starting in November |  |  |  |
|--------------------------------------------------------------|--------------------------------------------------------------------------------------------------------|--|--|--|
| CLASS NAME: Jazz/Tap 1                                       | DAY: <u>Thursday</u> тіме: <u>4:30pm</u>                                                               |  |  |  |
| INSTRUCTOR: <u>Ms. Emily Coppe</u>                           | IDCATION: DXP 1 X or DXP 2                                                                             |  |  |  |
| ROUTINE #1 SONG: COOTIES                                     | DANCE STYLE: Jazz                                                                                      |  |  |  |
| ROUTINE #2 SONG: When I See an Elephant Fly DANCE STYLE: Tap |                                                                                                        |  |  |  |
| SHOES: Shoes are NOT included with an                        | y costume. You are responsible for purchasing these on your own.                                       |  |  |  |
| Pink Ballet Shoes Black Oxford Lace                          | e-up Tap Slip-On Jazz Shoes:<br>Other: (see below)                                                     |  |  |  |
| Shoes                                                        | Tan or Black                                                                                           |  |  |  |
| HAIRSTYLE:     All Level 1+ classes                          |                                                                                                        |  |  |  |

### OTHER SHOES AND/OR TIGHTS:

ADDITIONAL COSTUME ITEMS THAT DANCER MUST PROVIDE HER/HIMSELF:

| Dance PLOSION BOYS L                                                                            | EVEL 1-2 CLA | <u>sses</u> Sho                        | w E                           |                       |  |
|-------------------------------------------------------------------------------------------------|--------------|----------------------------------------|-------------------------------|-----------------------|--|
| Parents can view this info online in the "Recitals" section of the website starting in November |              |                                        |                               |                       |  |
| class NAME: Jazz/Tap 1                                                                          | DAY          | <u>Thursday</u>                        | тіме: <u>4:</u>               | <u>30pm</u>           |  |
| INSTRUCTOR: MS. Emily Coppens                                                                   |              |                                        | DXP 1 🗶 d                     | or DXP 2              |  |
| ROUTINE #1 SONG: COOTIES                                                                        |              |                                        | LE: Jazz                      |                       |  |
| ROUTINE #2 SONG: When I See an Elephant Fly DANCE STYLE: Tap                                    |              |                                        |                               |                       |  |
| HAIRSTYLE: All Creative Dance, Hip Bop, SHOES: Shoes are NOT included with any costume. Yo      |              |                                        | ne. You are                   |                       |  |
| Toddler Bop, Pre-Hop & Intro Level Classes                                                      | respo        | onsible for purchasin                  | g these on your               | own.                  |  |
| Styled neatly away from face                                                                    | Black Ballet | Black Lace-up<br>Oxford Tap<br>X Shoes | Jazz Shoes:<br>Tan<br>🕱 Black | Other:<br>(see below) |  |