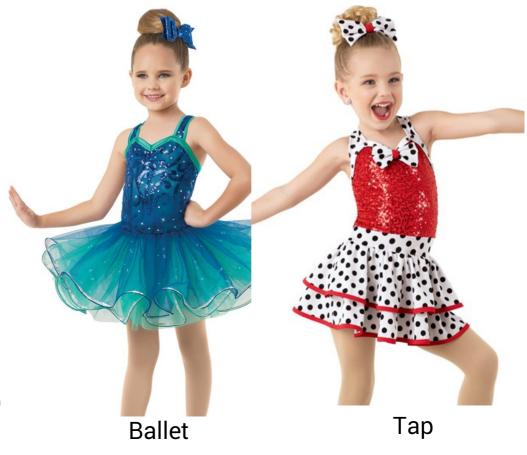

### OTHER SHOES AND/OR TIGHTS: \_

for recitals

ADDITIONAL COSTUME ITEMS THAT DANCER MUST PROVIDE HER/HIMSELF: None. Nude leotard with clear straps may be worn under if desired.

| Dance FLOSION<br>COSTUME INFO – GIRLS PRESCHOOL AGE CLASSES Show B<br>Parents can view this info online in the "Recitals" section of the website starting in November |              |                                                                     |                                                      |     |  |  |
|-----------------------------------------------------------------------------------------------------------------------------------------------------------------------|--------------|---------------------------------------------------------------------|------------------------------------------------------|-----|--|--|
| CLASS NAME: <u>Creative Dance 4-5</u> DAY: <u>Thursday</u> TIME: <u>3:30pm</u>                                                                                        |              |                                                                     |                                                      |     |  |  |
| INSTRUCTOR: MS. Danni Morgan LOCATION: DXP 1 or X D                                                                                                                   |              |                                                                     |                                                      |     |  |  |
| ROUTINE #1 SONG: Let Your Heart Sing DANCE STYLE: Ballet                                                                                                              |              |                                                                     |                                                      |     |  |  |
| ROUTINE #2 SONG:       9 to 5         Creative Dance 4-5 yr, Creative Day Out, Intro BTJ 5-6 yr only                                                                  |              |                                                                     |                                                      |     |  |  |
| <u>Tan/Car</u>                                                                                                                                                        | amel IIGHIS  | ARE INCLUDED with                                                   |                                                      |     |  |  |
| HAIRSTYLE: All Creative Dance, H<br>Toddler Bop, Pre-Hop & Intro Leve                                                                                                 |              |                                                                     | NOT included with any c<br>for purchasing these on v |     |  |  |
| Half-up, Half-down.<br>If hair is too short, simply pin away                                                                                                          | from face.   | ce. Pink Ballet Shoes Black Patent<br>Leather Tap Shoes Other: (see |                                                      |     |  |  |
| OTHER SHOES AND/OR TIGHTS:                                                                                                                                            | NCER MUST PI | ROVIDE HER/HIMSELF:                                                 |                                                      |     |  |  |
| \$65 Costume Fee:<br>This fee applies to all classes<br>performing 1 dance in Recital                                                                                 |              |                                                                     | 0                                                    |     |  |  |
| \$32.50 Deposit due in November\$32.50 Balance due in December                                                                                                        |              |                                                                     |                                                      |     |  |  |
| \$100 Costume Fee:<br>This fee applies to Combo class<br>performing 2 dances in Recital<br>(CD 4-5, CDO, Intro BTJ)<br>\$50 Deposit due in November                   |              |                                                                     |                                                      |     |  |  |
|                                                                                                                                                                       | 144          | 24                                                                  |                                                      | A M |  |  |

Ballet

Тар

\$50 Balance due in December

### **REMINDERS:**

\*Dancers 4+yrs should wear "stage make-up" (Refer to "Recital Make-up" on website) \*NO PANTIES under tights for rehearsal or recit \*NO jewelry, nail polish or holes in tights \*For rehearsals wear old tights. Save new ones for recitals