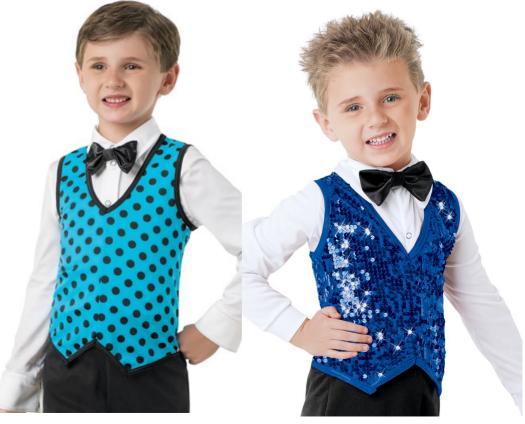

### OTHER SHOES AND/OR TIGHTS:

ADDITIONAL COSTUME ITEMS THAT DANCER MUST PROVIDE HER/HIMSELF:

| Dance PLOSION BOYS L                                                                            | EVEL 1-2 CLA | <u>sses</u> Sho                        | w E                           |                       |  |
|-------------------------------------------------------------------------------------------------|--------------|----------------------------------------|-------------------------------|-----------------------|--|
| Parents can view this info online in the "Recitals" section of the website starting in November |              |                                        |                               |                       |  |
| class NAME: Jazz/Tap 1                                                                          | DAY          | <u>Thursday</u>                        | тіме: <u>4:</u>               | <u>30pm</u>           |  |
| INSTRUCTOR: MS. Emily Coppens                                                                   |              |                                        | DXP 1 🗶 d                     | or DXP 2              |  |
| ROUTINE #1 SONG: COOTIES                                                                        |              |                                        | LE: Jazz                      |                       |  |
| ROUTINE #2 SONG: When I See an Elephant Fly DANCE STYLE: Tap                                    |              |                                        |                               |                       |  |
| HAIRSTYLE: All Creative Dance, Hip Bop, SHOES: Shoes are NOT included with any costume. Yo      |              |                                        | ne. You are                   |                       |  |
| Toddler Bop, Pre-Hop & Intro Level Classes                                                      | respo        | onsible for purchasin                  | g these on your               | own.                  |  |
| Styled neatly away from face                                                                    | Black Ballet | Black Lace-up<br>Oxford Tap<br>X Shoes | Jazz Shoes:<br>Tan<br>🕱 Black | Other:<br>(see below) |  |

OTHER SHOES: \_\_\_\_\_

ADDITIONAL COSTUME ITEMS THAT DANCER MUST PROVIDE HIMSELF: Black Pants and Bug Hat (see Ms. Emily)

# \$49 Costume Fee:

This fee applies to all classes performing 1 dance in Recital

**\$24.50** Deposit due in **November** 

\$24.50 Balance due in December

# \$75 Costume Fee:

This fee applies to Combo class performing 2 dances in Recital (Jazz/Tap 1)

\$37.50 Deposit due in November

\$37.50 Balance due in December

NOTE:

\*No make-up required unless specifically discussed with teacher