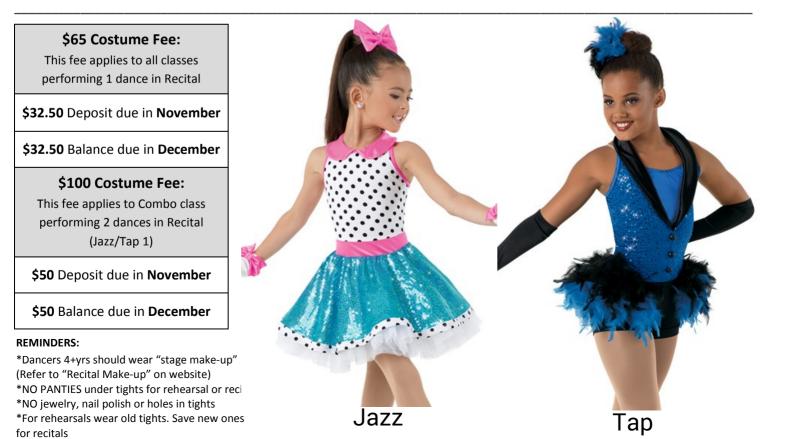

|                                                              | NFO – GIRLS LEVEL 1 - 2 CLASSES Show E<br>n the "Recitals" section of the website starting in November |  |  |  |
|--------------------------------------------------------------|--------------------------------------------------------------------------------------------------------|--|--|--|
| CLASS NAME: Jazz/Tap 1                                       | DAY: <u>Thursday</u> тіме: <u>4:30pm</u>                                                               |  |  |  |
| INSTRUCTOR: <u>Ms. Emily Coppe</u>                           | IDCATION: DXP 1 X or DXP 2                                                                             |  |  |  |
| ROUTINE #1 SONG: COOTIES                                     | DANCE STYLE: Jazz                                                                                      |  |  |  |
| ROUTINE #2 SONG: When I See an Elephant Fly DANCE STYLE: Tap |                                                                                                        |  |  |  |
| SHOES: Shoes are NOT included with an                        | y costume. You are responsible for purchasing these on your own.                                       |  |  |  |
| Pink Ballet Shoes Black Oxford Lace                          | e-up Tap Slip-On Jazz Shoes:<br>Other: (see below)                                                     |  |  |  |
| Shoes                                                        | Tan or Black                                                                                           |  |  |  |
| HAIRSTYLE:     All Level 1+ classes                          |                                                                                                        |  |  |  |

### OTHER SHOES AND/OR TIGHTS:

ADDITIONAL COSTUME ITEMS THAT DANCER MUST PROVIDE HER/HIMSELF:

| Dance PLOSION BOYS L                                                                            | EVEL 1-2 CLA | <u>sses</u> Sho                        | w E                           |                       |  |
|-------------------------------------------------------------------------------------------------|--------------|----------------------------------------|-------------------------------|-----------------------|--|
| Parents can view this info online in the "Recitals" section of the website starting in November |              |                                        |                               |                       |  |
| class NAME: Jazz/Tap 1                                                                          | DAY          | <u>Thursday</u>                        | тіме: <u>4:</u>               | <u>30pm</u>           |  |
| INSTRUCTOR: MS. Emily Coppens                                                                   |              |                                        | DXP 1 🗶 d                     | or DXP 2              |  |
| ROUTINE #1 SONG: COOTIES                                                                        |              |                                        | LE: Jazz                      |                       |  |
| ROUTINE #2 SONG: When I See an Elephant Fly DANCE STYLE: Tap                                    |              |                                        |                               |                       |  |
| HAIRSTYLE: All Creative Dance, Hip Bop, SHOES: Shoes are NOT included with any costume. Yo      |              |                                        | ne. You are                   |                       |  |
| Toddler Bop, Pre-Hop & Intro Level Classes                                                      | respo        | onsible for purchasin                  | g these on your               | own.                  |  |
| Styled neatly away from face                                                                    | Black Ballet | Black Lace-up<br>Oxford Tap<br>X Shoes | Jazz Shoes:<br>Tan<br>🕱 Black | Other:<br>(see below) |  |

## \$65 Costume Fee:

ĸ

This fee applies to all classes performing 1 dance in Recital

\$32.50 Deposit due in November

\$32.50 Balance due in December

## \$100 Costume Fee:

This fee applies to Combo class performing 2 dances in Recital (Jazz/Tap 1)

\$50 Deposit due in November

\$50 Balance due in December

#### **REMINDERS:**

\*Dancers 4+yrs should wear "stage make-up" (Refer to "Recital Make-up" on website) \*NO PANTIES under tights for rehearsal or recital \*NO jewelry, nail polish or holes in tights \*For rehearsals wear old tights. Save new ones for recitals